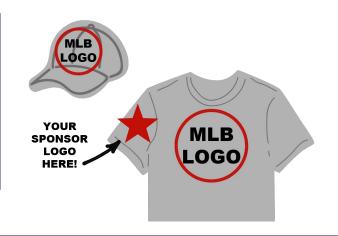

## BASEBALL SPONSORSHIP AGES 4-15 TEAM SPONSOR

\$450

 Company logo or name on sleeve of MLB team jerseys